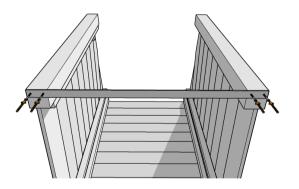

Step 3

Step 2

Now add the right hand panel, fixing in the same way with 3 x shorter green screws.

Step 4

Carefully lay the assembly on its back and attach the metal bar to the front bottom edge of the 2 front posts as shown, securing in place with 2 x shorter green screws per post.

Stand the assembly back up and lower the lid assembly into place so that the hinge bar is centred across the rear posts and fix into place with a shorter green screw into each post.

Rutland County Garden Furniture Ltd, Ashbourne House, 2 Dovecote Meadows, Aslackby, Sleaford, Lincs, NG34 0HZ. Company No: 11025348 VAT No: 282569762