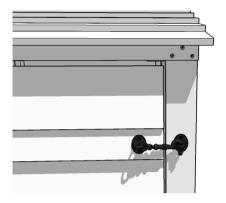

#### Step 10

Align the door (hinge side on the left) so that the top edge clears the underside of the finishing strip by approx 10mm and each hinge leaf sits flat against the post with the knuckles resting against the front edge of the post. Secure the hinges in place using 8 x black screws. Position the cabin latch keep on the post and aligned horizontally with the latch as shown. Secure in place with 2 x black screws.