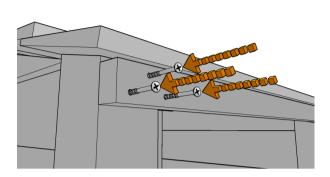

# 

Step 6

Returning to the front of the store, place the finishing strip against the 2 front posts as shown with the screw holes configured to create a triangle and slide it upwards...

Step 7

...until it is just touching the underside of the lid. Now fix both ends in place with 3 x shorter green screws per post.