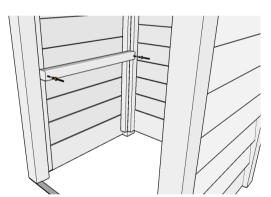

# 

Step 6

Returning to the front of the store, place the finishing strip against the 2 front posts as shown with the screw holes configured to create a triangle and slide it upwards...

Step 7

...until it is just touching the underside of the lid. Now fix both ends in place with 3 x shorter green screws per post.