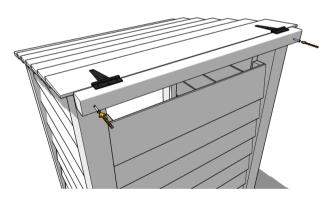

# 

Step 6

Returning to the front of the store, place the finishing strip against the 2 front posts as shown with the screw holes configured to create a triangle and slide it upwards...

Step 7

...until it is just touching the underside of the lid. Now fix both ends in place with 3 x shorter green screws per post.