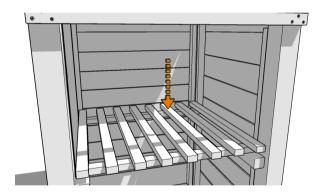

Step 8

Set one of the shelf rails against the inner face of a side panel, spanning the vertical battens, at a suitable height to accommodate your recycling box. Ensure it is level (use the horizontal slats as a guide if necessary) and fix in place with a longer green screw though each end into the

...then repeat for the other side ensuring the opposite rail is at the same height. Now drop the shelf into place.

Rutland County Garden Furniture Ltd, Ashbourne House, 2 Dovecote Meadows, Aslackby, Sleaford, Lincs, NG34 0HZ. Company No: 11025348 VAT No: 282569762