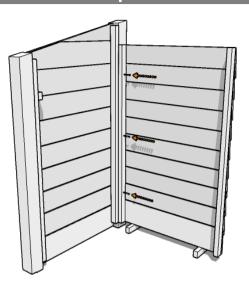

#### Step 1

Begin by arranging the left panel (the one with the small wood block attached to the front post) and the back panel at 90° to each other, with the back panel raised up on the spacer blocks by approximately 25mm. Use 3 x shorter green screws to secure as shown.

Step 3

Step 2

Now add the right hand panel, fixing in the same way with 3 x shorter green screws.

Step 4

Carefully lay the assembly on its back and attach the metal bar to the front bottom edge of the 2 front posts as shown, securing in place with 2 x shorter green screws per post.