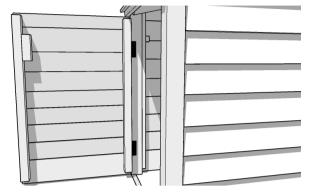

#### Step 10

Align the door (hinge side on the left) so that the top edge clears the underside of the finishing strip by approx 10mm and each hinge leaf sits flat against the post with the knuckles resting against the front edge of the post. Secure the hinges in place using 8 x black screws. Position the cabin latch keep on the post and aligned horizontally with the latch as shown. Secure in place with 2 x black screws.