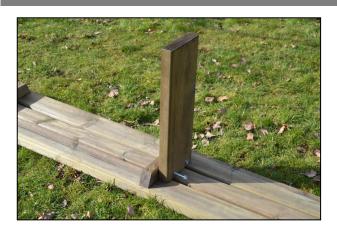

## Step 2

Lay the table top upside down on a clean, flat surface taking care not to damage it. Now line up one of the table A-frames centrally on the table top as shown in step 3.

#### Step 3

Place one of the table A-frames centrally against the fixing batten ensuring that the gap at the table edge is the same on both sides. Now, using 2 of the supplied 70mm coach screws and the pre drilled holes, secure the table A-frame to the fixing batten on the table top.