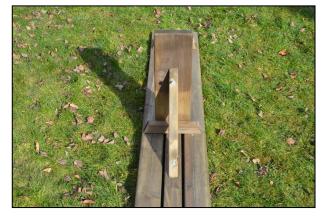

## Step 7

For the 3ft version steps 4 - 7 should be carried out but with the braces in an offset configuration as shown above and not centred on the table top. Now proceed with Step 5.