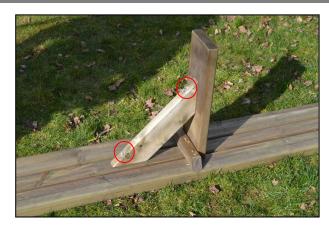

## Step 4

Place a cross brace in position as shown, ensuring that it is flush with the underside of the table A-frame and proceed to step 5. If you are building the **3ft version** please refer to **Step 7** before proceeding with Step 5.

## Step 5

Ensure that the brace is lined up centrally on the table and attach it to the A-frame with a 60mm coach screw.

## Step 6

Make sure that the brace is still aligned centrally on the table and affix the other end to the table top with a 60mm coach screw as shown. Repeat steps 3 -6 to finish the table assembly and proceed to step 8.