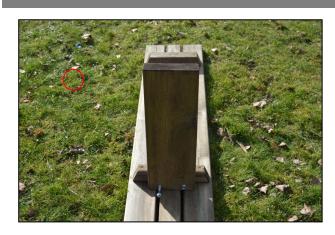

## Step 4

Place a cross brace in position as shown, ensuring that it is flush with the underside of the table A-frame and proceed to step 5. If you are building the **3ft version** please refer to **Step 7** before proceeding with Step 5.

## Step 5

Ensure that the brace is lined up centrally on the table and attach it to the A-frame with a 60mm coach screw.