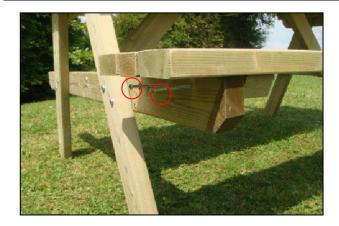

## Step 13

Place one of the seat panels in position as shown as and proceed to step 14.

#### Step 14

Align the seat panel batten with the outer end of the A-frame as shown and repeat for the other end of the seat panel.

## Step 15

Using the 70mm coach screws provided attach the seat panel to the A-frame at both ends of the bench. Please note that the children's version will have only one screw at either end.

Repeat steps 13-15 for the other seat panel.