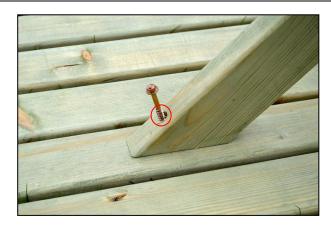

## Step 5

Ensure that the brace is lined up centrally on the table and attach it to the A-frame with a 60mm coach screw.

## Step 6

Make sure that the brace is still aligned centrally on the table and affix the other end to the table top with a 60mm coach screw as shown. Repeat steps 3 -6 to finish the table assembly and proceed to step 8.