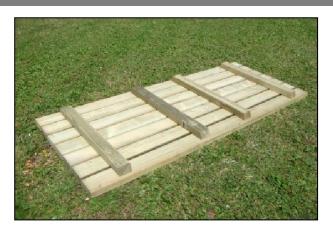

## Step 2

Lay the table top upside down on a clean, flat surface taking care not to damage it. Now line up one of the table A-frames centrally on the table top as shown in step 3.