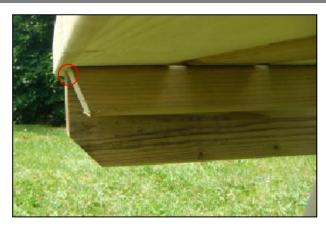

## Step 15

Using the 70mm coach screws provided attach the seat panel to the A-frame at both ends of the bench. Please note that the children's version will have only one screw at either end.

Repeat steps 13-15 for the other seat panel.

#### Step 16

Finally, cover any exposed coach screw heads with the cover caps provided. Your Oakham picnic bench is now complete.

We hope that you found your product quick and easy to assemble but if not and you require any further assistance or have any questions you can contact us by telephone on: 01778 440803 Email: info@rutlandcountygardenfurniture.co.uk www.rutlandcountygardenfurniture.co.uk