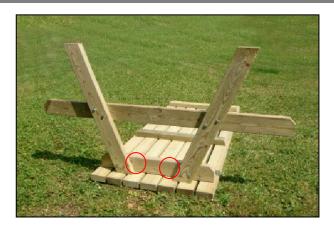

## Step 4

Place a cross brace in position as shown, ensuring that it is flush with the underside of the table A-frame and proceed to step 5. If you are building the **3ft version** please refer to **Step 7** before proceeding with Step 5.

## Step 5

Ensure that the brace is lined up centrally on the table and attach it to the A-frame with a 60mm coach screw.