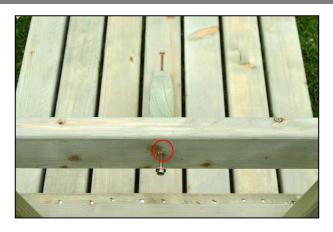

## Step 5

Ensure that the brace is lined up centrally on the table and attach it to the A-frame with a 60mm coach screw.

## Step 6

Make sure that the brace is still aligned centrally on the table and affix the other end to the table top with a 60mm coach screw as shown. Repeat steps 3 -6 to finish the table assembly and proceed to step 8.