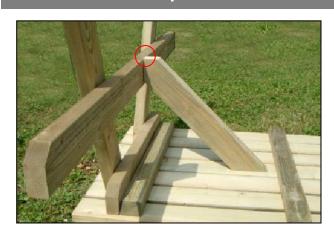

#### Step 3

Place one of the table A-frames centrally against the fixing batten ensuring that the gap at the table edge is the same on both sides. Now, using 2 of the supplied 70mm coach screws and the pre drilled holes, secure the table A-frame to the fixing batten on the table top.

## Step 4

Place a cross brace in position as shown, ensuring that it is flush with the underside of the table A-frame and proceed to step 5. If you are building the **3ft version** please refer to **Step 7** before proceeding with Step 5.