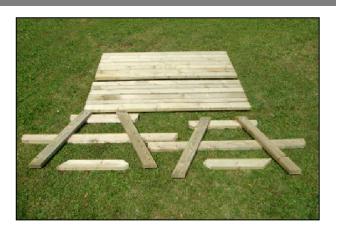

## PACKAGE CONTENTS

TOOLS REQUIRED

1 x Table top

2 x Seats

2 x Table A-frames

2 x Cross braces

2 x Seat supports and braces (8ft version)

12 x 70mm M8 Coach screws

4 x 60mm M8 Coach screws (12 x for 7 and 8ft

version)

24 x Cover caps

10mm socket or spanner

THE OAKHAM PICNIC BENCH