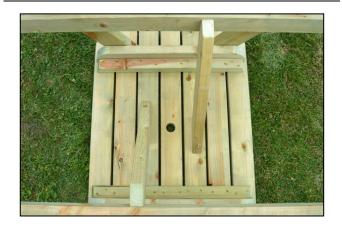

## Step 6

Make sure that the brace is still aligned centrally on the table and affix the other end to the table top with a 60mm coach screw as shown. Repeat steps 3 -6 to finish the table assembly and proceed to step 8.

## Step 8

Turn the table assembly right side up in preparation for attaching the seat panels.