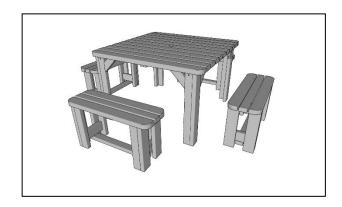

#### Step 6

Repeat Step 5 for the remaining braces and cover the 4 exposed coachscrew heads with the Black cover caps supplied.

Step 7

Turn the completed table right side up, arrange your Seat units and your Barrow Picnic Table and Bench Set is now complete.