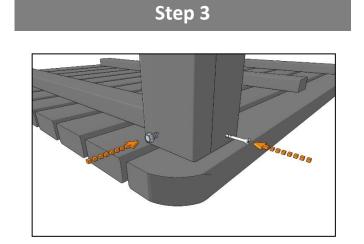

### Step 2

Carefully place the Table top, upper side down, on clean, flat surface.

Position one of the Table legs as shown and secure with a 60mm coachscrew into the side of the batten and a 60mm woodscrew into the end of the batten.

Step 4

Repeat Step 3 for the remaining Table legs.

Rutland County Garden Furniture Ltd, Ashbourne House, 2 Dovecote Meadows, Aslackby, Sleaford, Lincs, NG34 0HZ. Company No: 7670072 VAT No: 151744027