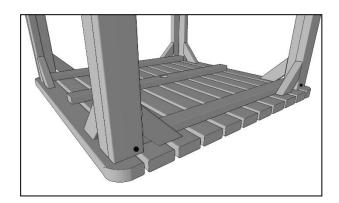

#### Step 6

Repeat Step 5 for the remaining braces and cover the 4 exposed coachscrew heads with the Black cover caps supplied.

Step 7

Turn the completed table right side up, arrange your Seat units and your Barrow Picnic Table and Bench Set is now complete.