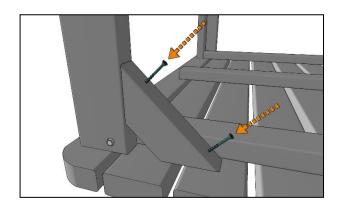

#### Step 5

Align a brace flat against the Table leg and the underside of the Table top and fix into place with 2 x 60mm woodscrews as shown.

#### Step 6

Repeat Step 5 for the remaining braces and cover the 4 exposed coachscrew heads with the Black cover caps supplied.

Step 7

Turn the completed table right side up, arrange your Seat units and your Barrow Picnic Table and Bench Set is now complete.