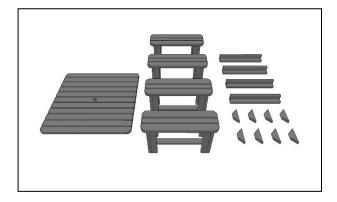

### Package contents

1 x Table top 4 x Table legs 4 x Seat units 8 x Braces 20 x 60mm woodscrews 4 x 60mm Coach screws 4 x Black cover caps