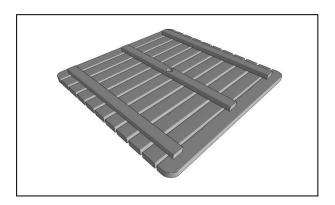

### Step 2

Carefully place the Table top, upper side down, on clean, flat surface.

Position one of the Table legs as shown and secure with a 60mm coachscrew into the side of the batten and a 60mm woodscrew into the end of the batten.