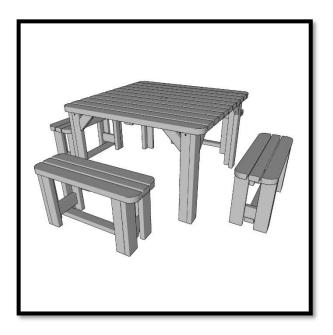

## The Barrow Picnic Table and Bench Set

Before you commence the assembly process we recommend that you read these instructions thoroughly beforehand to familiarise yourself with the assembly process and to also check that you have the correct components. If for any reason you need assistance, you can find our contact details on the final page of these instructions.

# The Barrow Picnic Table and Bench Set